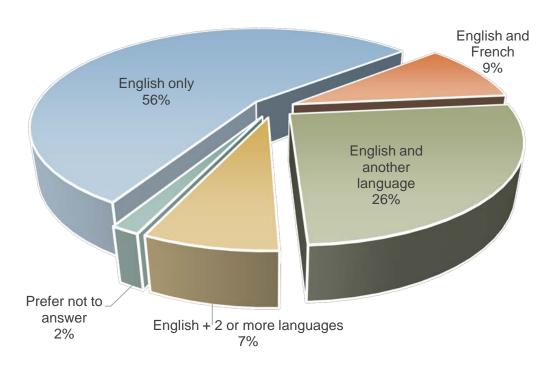

# **Religious Affiliation**

(even if you are not practising that religion)

Language Fluency
(defined as the ability to speak and write the language easily and accurately)