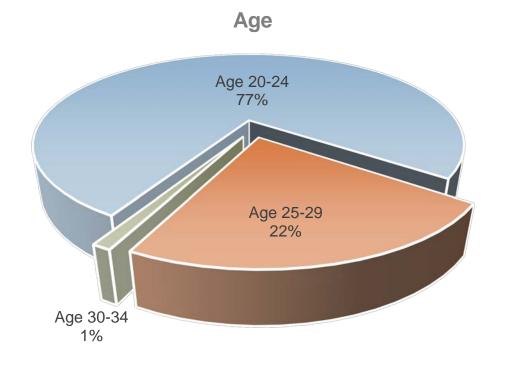

# Admissions & Recruitment Office Diversity Survey Results – Fall 2022 Class of 2025

(Anonymous) Response Rate: 100% Values < 1% not included