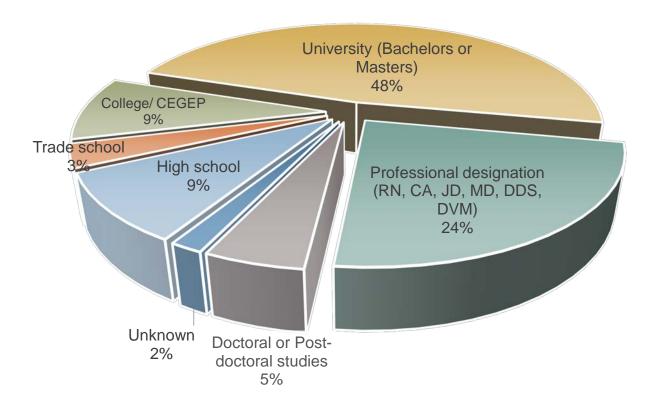

1,000 to < 20,000</td>

Hamlet or village: < 1,000

# **Primary Household Income**



"Primary" defined as the home in which you were raised. The terms "low," "middle," and "high" were not defined.

# **Accessibility Needs**



**First Generation Student** 



Defined as a student whose parents have not enrolled in any post-secondary studies (college or university) either part-time or full-time, in or outside of Canada, at any time.

First to attend law school in nuclear family



# Raised in a single-parent household



Defined as living in a household for 9 or more years of childhood headed by a parent who was widowed, separated, divorced, or unmarried, and did not remarry or live in a common-law relationship.

# **Dependants**



### **Highest Level of Education Attained by Parent 1**



### **Highest Level of Education Attained by Parent 2**