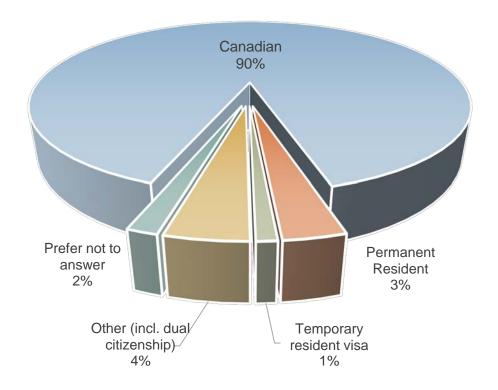

# Admissions & Recruitment Office Diversity Survey Results – Fall 2022 Class of 2025

(Anonymous) Response Rate: 100% Values < 1% not included





# **Born in Canada**



# **Marital Status**



# Citizenship



## **Sexual Orientation**



#### **Ethnicity**

Terms used are based on the Canada Census:

- > West Asian defined as Iranian, Afghan, etc.
- > South Asian defined as East Indian, Pakistani, Sri Lankan, etc.
- > Mixed Ethnicity (2 or more of those listed in survey)

#### **Ethnicity** West Asian 3% White South Asian 56% 13% Korean 1% Latin Chinese American 8% 1% Arab 4% Mixed Black **Ethnicity** 3% 6% Prefer not to answer Other 3% 2%

# **Religious Affiliation**

(even if you are not practising that religion)



Language Fluency
(defined as the ability to speak and write the language easily and accurately)





# **Type of Community**



#### **Defined based on population:**

Large city: > 500,000

Medium city:100,000 < 500,000</th>Small city:20,000 to < 100,000</td>Town:1,000 to < 20,0