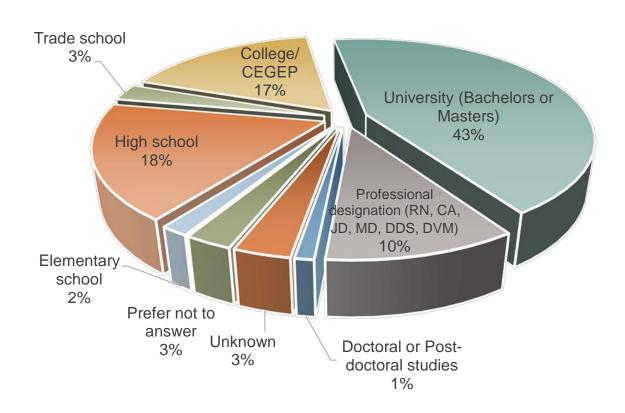

mary Household Income**



"Primary" defined as the home in which you were raised. The terms "low," "middle," and "high" were not defined.

# **Accessibility Needs**



**First Generation Student** 



Defined as a student whose parents have not enrolled in any post-secondary studies (college or university) either part-time or full-time, in or outside of Canada, at any time.

First to attend law school in nuclear family



# Raised in a single-parent household



Defined as living in a household for 9 or more years of childhood headed by a parent who was widowed, separated, divorced, or unmarried, and did not remarry or live in a common-law relationship.

# **Dependants**



### **Highest Level of Education Attained by Parent 1**



### **Highest Level of Education Attained by Parent 2**