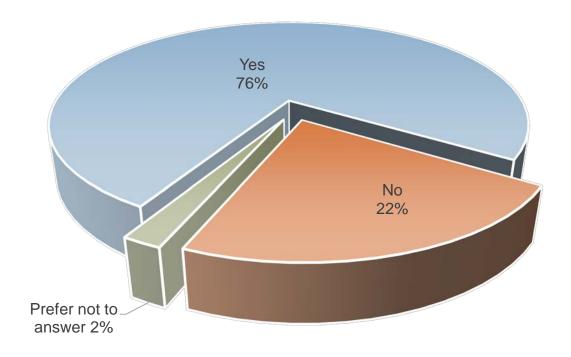

# Admissions & Recruitment Office Diversity Survey Results – Fall 2022 Class of 2025

(Anonymous) Response Rate: 100% Values < 1% not included





# **Born in Canada**



# **Marital Status**



# Citizenship



## **Sexual Orientation**



#### **Ethnicity**

Terms used are based on the Canada Census:

- > West Asian defined as Iranian, Afghan, etc.
- > South Asian defined as East Indian, Pakistani, Sri Lankan, etc.
- > Mixed Ethnicity (2 or more of those listed in survey)

#### **Ethnicity** West Asian 3% White South Asian 56% 13% Korean 1% Latin Chinese American 8% 1% Arab 4% Mixed Black **Ethnicity** 3% 6% Prefer not to answer Other 3% 2%

# **Religious Affiliation**

(even if you are not practising that religion)



Language Fluency
(defined as the ability to speak and write the language easily and accurately)





# **Type of Community**



#### **Defined based on population:**

Large city: > 500,000

Medium city:100,000 < 500,000</th>Small city:20,