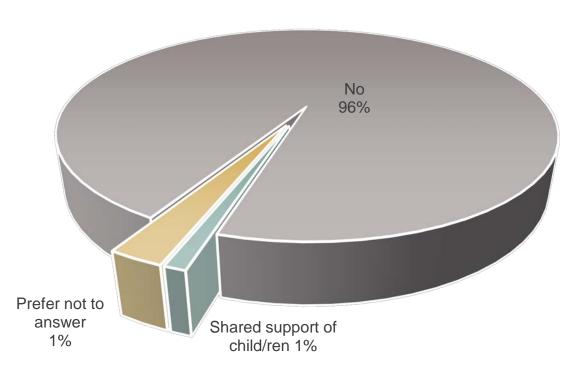

,000 < 500,000</th>Small city:20,000 to < 100,000</td>Town:1,000 to < 20,000</td>

Hamlet or village: < 1,000

# **Primary Household Income**



"Primary" defined as the home in which you were raised. The terms "low," "middle," and "high" were not defined.

# **Accessibility Needs**



**First Generation Student** 



Defined as a student whose parents have not enrolled in any post-secondary studies (college or university) either part-time or full-time, in or outside of Canada, at any time.

First to attend law school in nuclear family



# Raised in a single-parent household



Defined as living in a household for 9 or more years of childhood headed by a parent who was widowed, separated, divorced, or unmarried, and did not remarry or live in a common-law relationship.

# **Dependants**



### **Highest Level of Education Attained by Parent 1**



### **Highest Level of Education Attained by Parent 2**