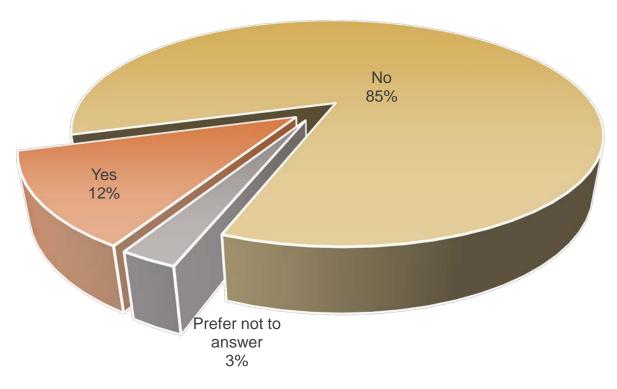

those listed in survey)

#### **Ethnicity** West Asian 3% White South Asian 56% 13% Korean 1% Latin Chinese American 8% 1% Arab 4% Mixed Black **Ethnicity** 3% 6% Prefer not to answer Other 3% 2%

# **Religious Affiliation**

(even if you are not practising that religion)



Language Fluency
(defined as the ability to speak and write the language easily and accurately)





# **Type of Community**



#### **Defined based on population:**

Large city: > 500,000

Medium city:100,000 < 500,000</th>Small city:20,000 to < 100,000</td>Town:1,000 to < 20,000</td>

Hamlet or village: < 1,000

# **Primary Household Income**



"Primary" defined as the home in which you were raised. The terms "low," "middle," and "high" were not defined.

# **Accessibility Needs**



**First Generation Student** 



Defined as a student whose parents have not enrolled in any post-secondary studies (college or university) either part-time or full-time, in or outside of Canada, at any time.

First to attend law school in nuclear family



# Raised in a single-parent household



Defined as living in a household for 9 or more years of childhood headed by a parent who was widowed, separated, divorced, or unmarried, and did not remarry or live in a common-law relationship.

# **Dependants**



### **Highest Level of Education Attained by Parent 1**



### **Highest Level of Education Attained by Parent 2**