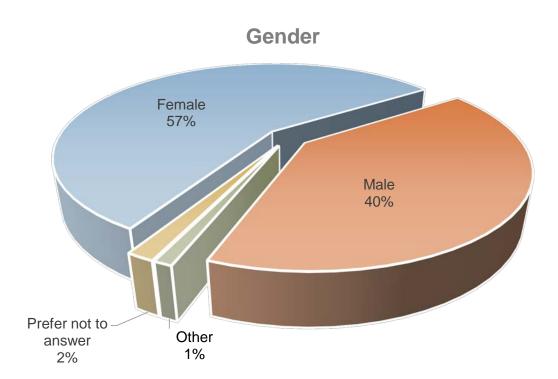

# Admissions & Recruitment Office Diversity Survey Results – Fall 2022 Class of 2025

(Anonymous) Response Rate: 100% Values < 1% not included