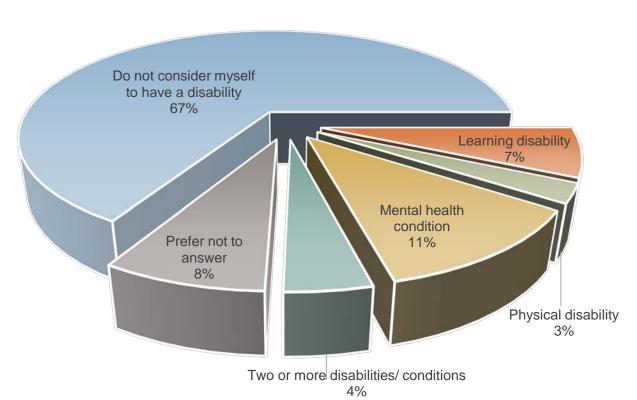

# **Accessibility Needs**

**First Generation Student** 

Defined as a student whose parents have not enrolled in any post-secondary studies (college or university) either part-time or full-time, in or outside of Canada, at any time.