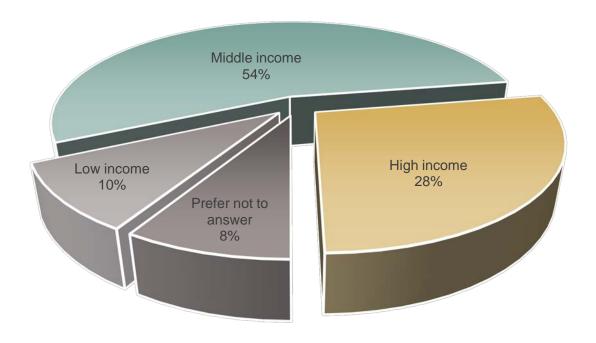

# **Primary Household Income**

"Primary" defined as the home in which you were raised. The terms "low," "middle," and "high" were not defined.