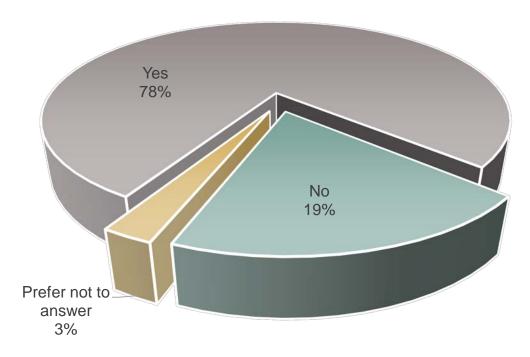

(even if you are not practising that religion)



Language Fluency
(defined as the ability to speak and write the language easily and accurately)





# **Type of Community**



#### **Defined based on population:**

Large city: > 500,000

Medium city:100,000 < 500,000</th>Small city:20,000 to < 100,000</td>Town:1,000 to < 20,000</td>

Hamlet or village: < 1,000

# **Primary Household Income**



"Primary" defined as the home in which you were raised. The terms "low," "middle," and "high" were not defined.

# **Accessibility Needs**



**First Generation Student** 



Defined as a student whose parents have not enrolled in any post-secondary studies (college or university) either part-time or full-time, in or outside of Canada, at any time.

First to attend law school in nuclear family



# Raised in a single-parent household



Defined as living in a household for 9 or more years of childhood headed by a parent who was widowed, separated, divorced, or unmarried, and did not remarry or live in a common-law relationship.

# **Dependants**



### **Highest Level of Education Attained by Parent 1**



### **Highest Level of Education Attained by Parent 2**