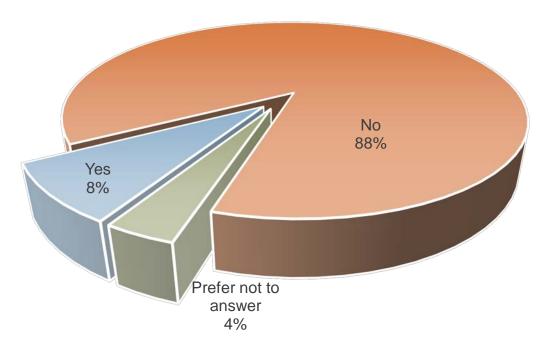

ligion)



Language Fluency
(defined as the ability to speak and write the language easily and accurately)





# **Type of Community**



#### **Defined based on population:**

Large city: > 500,000

Medium city:100,000 < 500,000</th>Small city:20,000 to < 100,000</td>Town:1,000 to < 20,000</td>

Hamlet or village: < 1,000

# **Primary Household Income**



"Primary" defined as the home in which you were raised. The terms "low," "middle," and "high" were not defined.

# **Accessibility Needs**



**First Generation Student** 



Defined as a student whose parents have not enrolled in any post-secondary studies (college or university) either part-time or full-time, in or outside of Canada, at any time.

First to attend law school in nuclear family



# Raised in a single-parent household



Defined as living in a household for 9 or more years of childhood headed by a parent who was widowed, separated, divorced, or unmarried, and did not remarry or live in a common-law relationship.

# **Dependants**



### **Highest Level of Education Attained by Parent 1**



### **Highest Level of Education Attained by Parent 2**