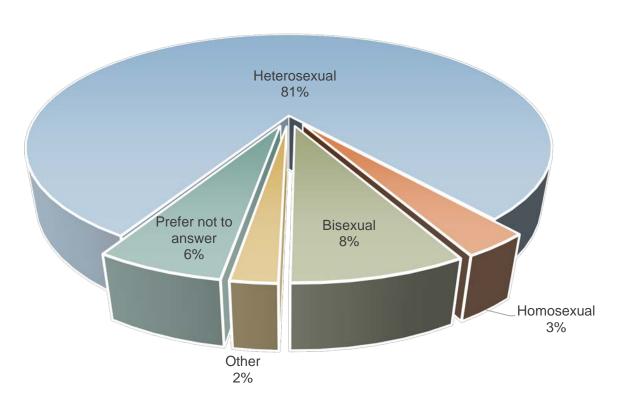

# Admissions & Recruitment Office Diversity Survey Results – Fall 2022 Class of 2025

(Anonymous) Response Rate: 100% Values < 1% not included





# **Born in Canada**



# **Marital Status**



# Citizenship



## **Sexual Orientation**



#### **Ethnicity**

Terms used are based on the Canada Census:

- > West Asian defined as Iranian, Afghan, etc.
- > South Asian defined as East Indian, Pakistani, Sri Lankan, etc.
- > Mixed Ethnicity (2 or more of those listed in survey)

#### **Ethnicity** West Asian 3% White South Asian 56% 13% Korean 1% Latin Chinese American 8% 1% Arab 4% Mixed Black **Ethnicity** 3% 6% Prefer not to answer Other 3% 2%

# **Religious Affiliation**

(even if you are not practising that religion)



Language Fluency
(defined as the ability to speak and write the language easily and accurately)





# **Type of Community**



#### **Defined based on population:**

Large city: > 500,000

Medium city:100,000 < 500,000</th>Small city:20,000 to < 100,000</td>Town:1,000 to < 20,000</td>

Hamlet or village: <