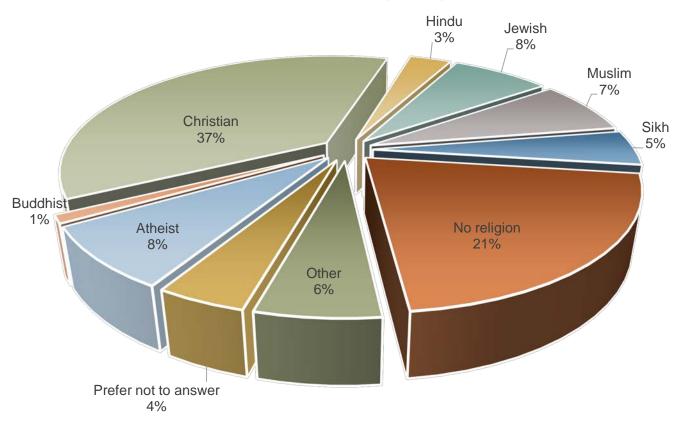

# **Religious Affiliation**

(even if you are not practising that religion)

Language Fluency
(defined as the ability to speak and write the language easily and accurately)