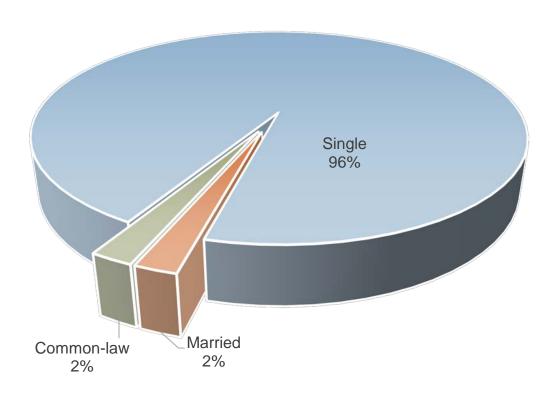

# Admissions & Recruitment Office Diversity Survey Results – Fall 2022 Class of 2025

(Anonymous) Response Rate: 100% Values < 1% not included





# **Born in Canada**



# **Marital Status**



# Citizenship



## **Sexual Orientation**



#### **Ethnicity**

Terms used are based on the Canada Census:

- > West Asian defined as Iranian, Afghan, etc.
- > South Asian defined as East Indian, Pakistani, Sri Lankan, etc.
- > Mixed Ethnicity (2 or more of those listed in survey)

#### **Ethnicity** West Asian 3% White South Asian 56% 13% Korean 1% Latin Chinese American 8% 1% Arab 4% Mixed Black **Ethnicity** 3% 6% Prefer not to answer Other 3% 2%

# **Religious Affiliation**

(even if you are not practising that religion)



Language Fluency
(defined as the ability to speak and write the language easily and accurately)





# **Type of Community**



#### **Defined based on population:**

Large city: > 500,000

Medium city:100,000 < 500,000</th>Small city:20,000 to < 100,000</td>Tow