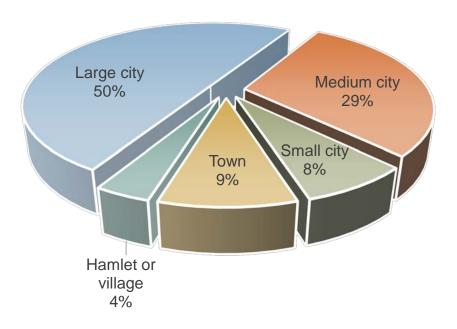

# **Type of Community**

#### **Defined based on population:**

Large city: > 500,000

Medium city:100,000 < 500,000</th>Small city:20,000 to < 100,000</td>Town:1,000 to < 20,000</td>

Hamlet or village: < 1,000