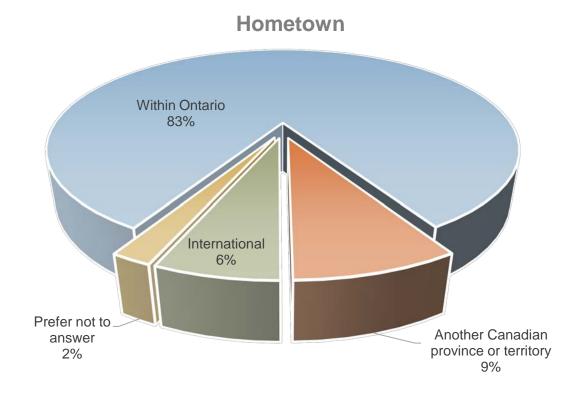

ce Diversity Survey Results – Fall 2022 Class of 2025

(Anonymous) Response Rate: 100% Values < 1% not included





# **Born in Canada**



# **Marital Status**



# Citizenship



## **Sexual Orientation**



#### **Ethnicity**

Terms used are based on the Canada Census:

- > West Asian defined as Iranian, Afghan, etc.
- > South Asian defined as East Indian, Pakistani, Sri Lankan, etc.
- > Mixed Ethnicity (2 or more of those listed in survey)

#### **Ethnicity** West Asian 3% White South Asian 56% 13% Korean 1% Latin Chinese American 8% 1% Arab 4% Mixed Black **Ethnicity** 3% 6% Prefer not to answer Other 3% 2%

# **Religious Affiliation**

(even if you are not practising that religion)



Language Fluency
(defined as the ability to speak and write the language easily and accurately)





# **Type of Community**



#### **Defined based on population:**

Large city: > 500,000

Medium city:100,000 < 500,000</th>Small city:20,000 to < 100,000</td>Town:1,000 to < 20,000</td>

Hamlet or village: < 1,000

# **Primary Household Income**



"Primary" defined as the home in which you were raised. The terms "low," "middle," and "high" were not defined.

# **Accessibility Needs**



**First Generation Student** 



Defined as a student whose parents have not enrolled in any post-secondary studies (college or university) either part-time or full-time, in or outside of Canada, at any time.

First to attend law school in nuclear family



# Raised in a single-parent household



Defined as living in a household for 9 or more years of childhood headed by a parent who was widowed, separa